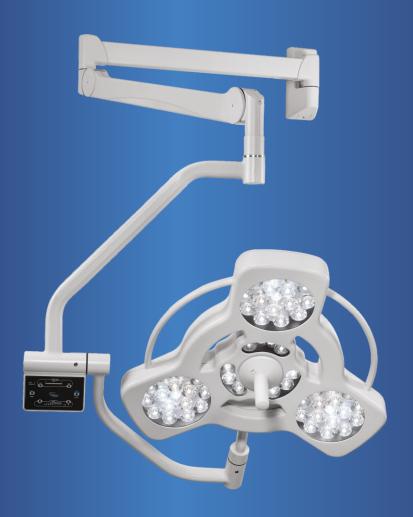

## **ELITE**Wall Mount LED Surgical Light

Wall Mount Operating Light System

| Main Dome                | 160.000 Lux / 130.000 Lux                                 |
|--------------------------|-----------------------------------------------------------|
| Operating Voltage        | 220 V 50/60 Hz -/+ %10                                    |
| Color Temperature        | 3.500K – 4.800K / 5 Steps                                 |
| Spot Diameter            | 11cm - 18cm                                               |
| L1+L2 (20%)              | >110 cm.                                                  |
| L1+L2 (60%)              | >41.5 cm.                                                 |
| Spot Adjustment (Narrow) | Manuel / Motorized                                        |
| Power Consumption        | 42 W                                                      |
| Maximum Illumination     | For All Spot Diameter                                     |
| Illumunation (Lux)       | 160.000(20%-100%)/10 Steps<br>130.000 (20%-100%)/10 Steps |
| Endoscopy Mode           | Yes                                                       |
| CRI Ra                   | >96                                                       |
| CRI R <sub>9</sub>       | >97                                                       |
| LED Life                 | 60.000 hours                                              |
| Radiant Energy Ratio     | < 3,5 mW/m Lủx                                            |
| IP54                     | Yes                                                       |
| Accessories              | Sterilizable Handle                                       |
| Diameter                 | 65 cm                                                     |
| Material                 | Aluminium, Smooth Surfaces, Rounded Curves                |
| Easy & Fast Cleaning     | Yes                                                       |
| Laminar Flow             | Yes                                                       |
|                          |                                                           |