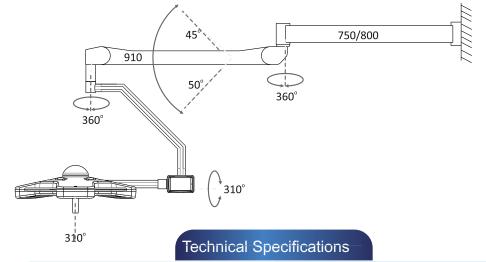

## **ELITE**Wall Mount LED Surgical Light

Wall Mount Operating Light System

| Main Dome                | 160.000 Lux / 130.000 Lux                                 |
|--------------------------|-----------------------------------------------------------|
| Operating Voltage        | 220 V 50/60 Hz -/+ %10                                    |
| Color Temperature        | 3.500K – 4.800K / 5 Steps                                 |
| Spot Diameter            | 11cm - 18cm                                               |
| L1+L2 (20%)              | >110 cm.                                                  |
| L1+L2 (60%)              | >41.5 cm.                                                 |
| Spot Adjustment (Narrow) | Manuel / Motorized                                        |
| Power Consumption        | 42 W                                                      |
| Maximum Illumination     | For All Spot Diameter                                     |
| Illumunation (Lux)       | 160.000(20%-100%)/10 Steps<br>130.000 (20%-100%)/10 Steps |
| Endoscopy Mode           | Yes                                                       |
| CRI Ra                   | >96                                                       |
| CRI R <sub>9</sub>       | >97                                                       |
| LED Life                 | 60.000 hours                                              |
| Radiant Energy Ratio     | < 3,5 mW/m Lủx                                            |
| IP54                     | Yes                                                       |
| Accessories              | Sterilizable Handle                                       |
| Diameter                 | 65 cm                                                     |
| Material                 | Aluminium, Smooth Surfaces, Rounded Curves                |
| Easy & Fast Cleaning     | Yes                                                       |
| Laminar Flow             | Yes                                                       |
|                          |                                                           |