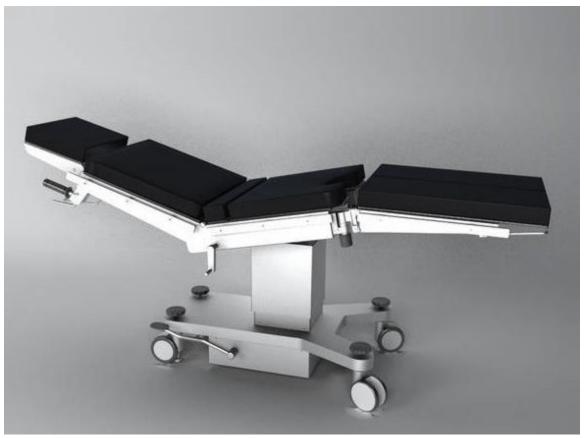

## **Product Feature**

Features:

- \*Compact and durable. Adaptable to various working environment. Cost effective with high quality.
- \* High-quality medical-class stainless steel. Specially treated matte surface. Antibacterial and easy cleaning.
- \*Integrated waist bridge can be lifted up to 110 mm, which meets the needs of urinary surgery and other occasions.
- \*Newly designed self-lubricant lifting column. No need to fill lubricant oil.
- \*Heavy-duty casters with low noise and high mobility.
- •There are standard table top and sliding table top available.
- \*"Screw-down" plinth stopper for a safe and steady operation.

- \*Reliable hydraulic system for a steady and swift lifting up/down.
- \*Pneumatic table adjustment system. Very easy and light to set to any position.
- \*High quality PU surface pad. Ultrasound welding, no stitch leakage . Antistatic and chemical environment durable.
- \*Dual-layer slow-elastic memory foam pad. More comfort and balanced stress than normal memory foam pad.
- \*Orthopedic Tractor and Skull clamp as optional.